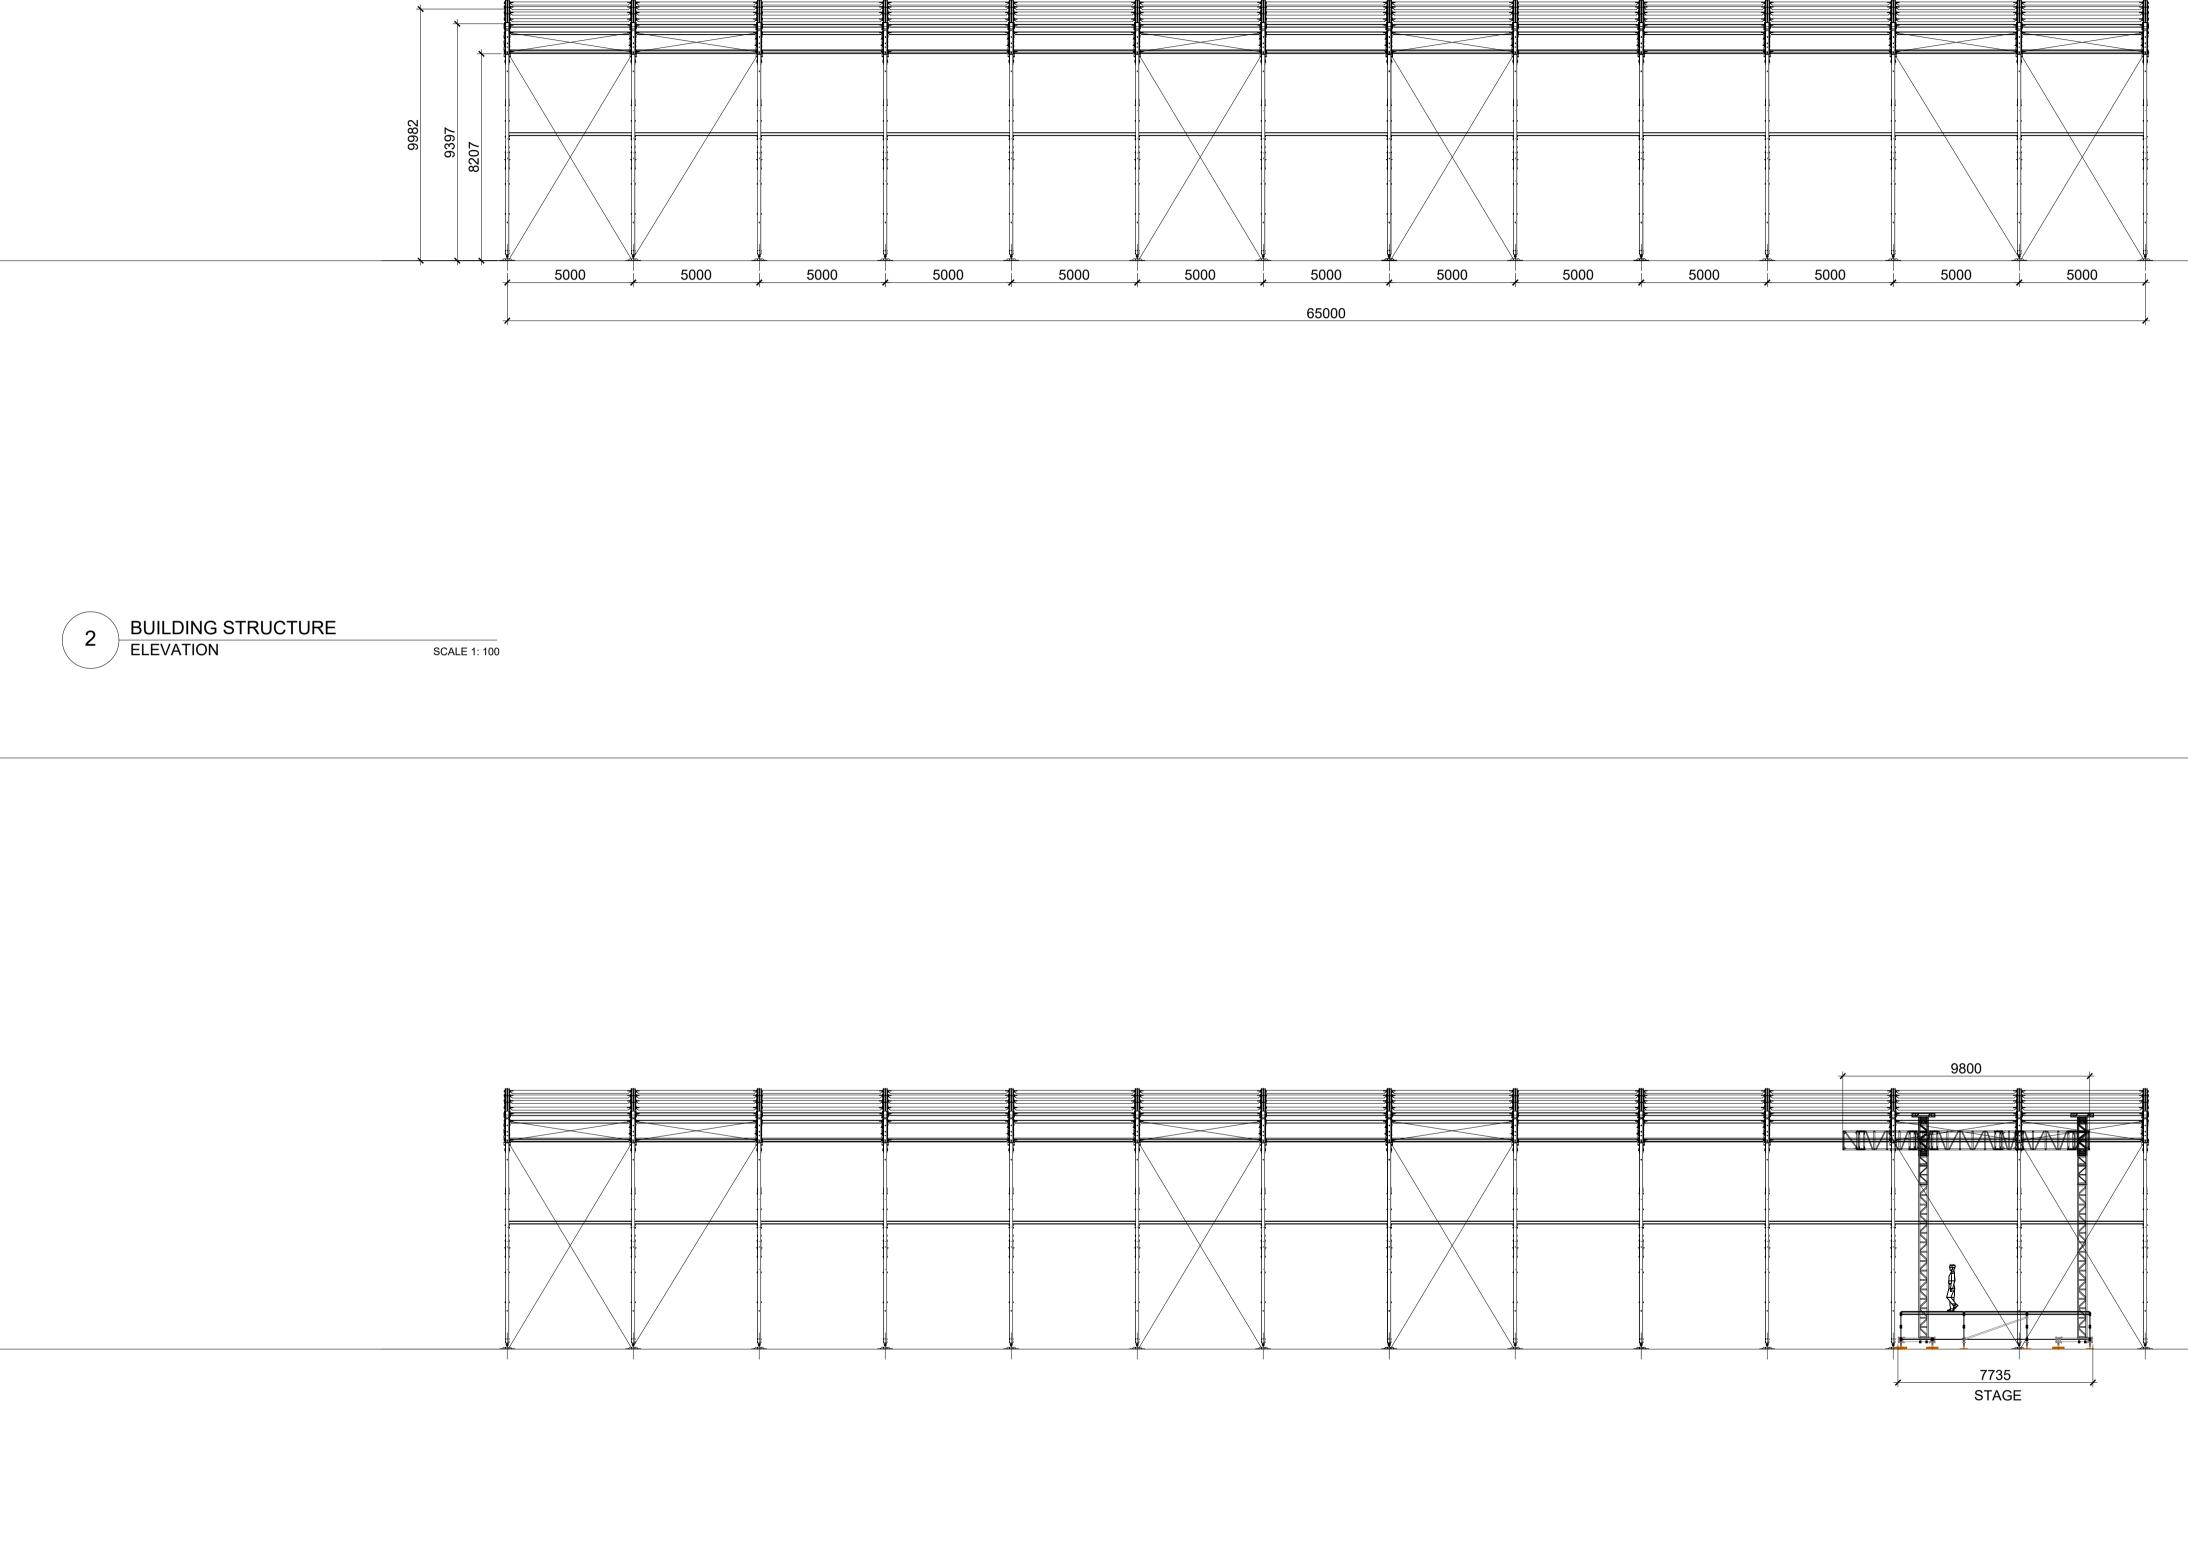

| unusual residual hazards / risks are identified as per the following symbols:                                                                                                                    |
|--------------------------------------------------------------------------------------------------------------------------------------------------------------------------------------------------|
| We use this symbol to give warning of significant                                                                                                                                                |
| <ul> <li>hazards or information which is unusual</li> <li>We use this symbol to encourage a particular</li> </ul>                                                                                |
| action